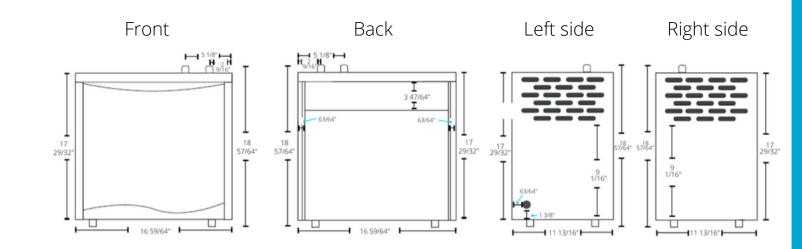

# **SPECIFICATIONS**

Power: 110V, 60 Hz Consumption: 350W Thermostat: Mechanical control Cooling temperature: 39°F ~ 50°F Tank capacity: 0.5 gallons Cooling capacity: 3.4 gallons / hour Dimensions : W x D x H (inches): 16 29/32" x 12" x 19 11/32" Weight: 42.8 lbs Water inlet diameter: 1/4" NPT female Water outlet diameter: 1/4" NPT female Power cord length: 47 1/4" Material of body: Painted steel

### Hole alignment for faucet

The hole must be 1/2" in diameter.