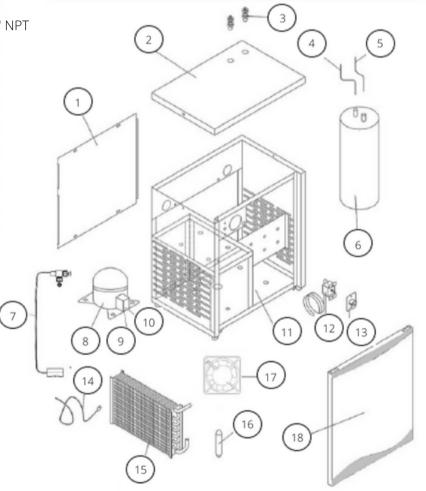

# PARTS

#### <u>Parts</u>

- 1. Back panel
- 2. Top cover
- 3. Water inlet (outlet) connector 1/4" NPT
- 4. Copper tube (water in)
- 5. Copper tube (water out)
- 6. Tank assembly
- 7. Water leak detector
- 8. Compressor
- 9. Compressor relay
- 10. Compressor overload protector
- 11. Frame
- 12. Thermostat
- 13. Thermostat dial button
- 14. Power cord
- 15. Condenser
- 16. Drier
- 17. Cooling fan
- 18. Front panel