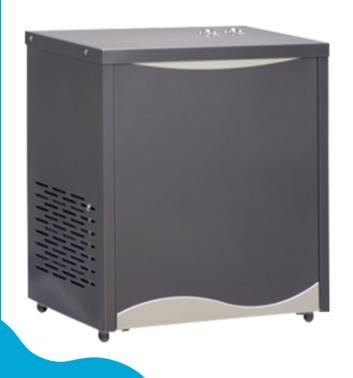

## **COLD WATER DISPENSER**

# **SPECIFICATIONS**

Power: 110V, 60 Hz Consumption: 350W Thermostat: Mechanical control Cooling temperature: 39°F ~ 50°F Tank capacity: 0.5 gallons Cooling capacity: 3.4 gallons / hour Dimensions : W x D x H (inches): 16 29/32" x 12" x 19 11/32" Weight: 42.8 lbs Water inlet diameter: 1/4" NPT female Water outlet diameter: 1/4" NPT female Power cord length: 47 1/4" Material of body: Painted steel

#### **Compressor:**

Brand: Matsushita (Panasonic) Capacity: 510 Btu/h Power: 2.9 A Fan: 24W Refrigerant: R134A

#### Source Omega's advantages

- Triple filtration system (Sediment, softener and charcoal filter)
- Water leak detector
- Stainless steel tank
- Conditional warranty of 7 years on cooling components and labour
- Must be installed with a leak detector and a pressure regulator adjusted under 60 psi (see the conditions of our warranty on our website)