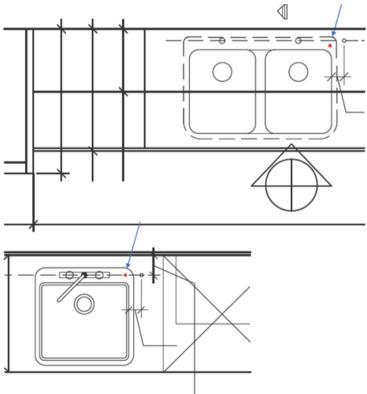

our
- Must be installed with a leak detector and a pressure regulator adjusted under 60 psi (see the conditions of our warranty on our website)



### **COLD WATER DISPENSER**

# **SO-318**



#### WWW.SOURCEOMEGA.COM INFO@SOURCEOMEGA.COM

# PARTS

#### <u>Parts</u>

- 1. Back panel
- 2. Top cover
- 3. Water inlet (outlet) connector 1/4" NPT
- 4. Copper tube (water in)
- 5. Copper tube (water out)
- 6. Tank assembly
- 7. Water leak detector
- 8. Compressor
- 9. Compressor relay
- 10. Compressor overload protector
- 11. Frame
- 12. Thermostat
- 13. Thermostat dial button
- 14. Power cord
- 15. Condenser
- 16. Drier
- 17. Cooling fan
- 18. Front panel





COLD WATER DISPENSER







WWW.SOURCEOMEGA.COM INFO@SOURCEOMEGA.COM

### Hole alignment for faucet

The hole must be 1/2" in diameter.