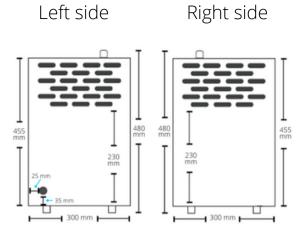

# SPECIFICATIONS

Power: 110V, 60 Hz Consumption: 350W Thermostat: Mechanical control Cooling temperature: 4°C ~ 10°C Tank capacity: 2.2 liters Cooling capacity: 13 liters / hour Dimensions : W x D x H (cm): 43 cm x 30.5 cm x 49 cm Weight: 19.4 kg Water inlet diameter: 1/4" NPT female Water outlet diameter: 1/4" NPT female Power cord length: 1.2 m Material of body: Painted steel