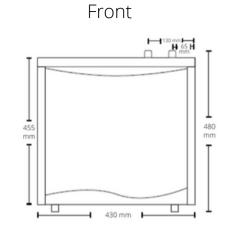

# SPECIFICATIONS

Power: 110V, 60 Hz Consumption: 350W Thermostat: Mechanical control Cooling temperature: 4°C ~ 10°C Tank capacity: 2.2 liters Cooling capacity: 13 liters / hour Dimensions : W x D x H (cm): 43 cm x 30.5 cm x 49 cm Weight: 19.4 kg Water inlet diameter: 1/4" NPT female Water outlet diameter: 1/4" NPT female Power cord length: 1.2 m Material of body: Painted steel

#### Hole alignment for faucet

WWW.SOURCEOMEGA.COM INFO@SOURCEOMEGA.COM