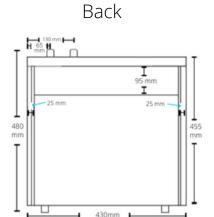

# SPECIFICATIONS

Power: 110V, 60 Hz Consumption: 350W Thermostat: Mechanical control Cooling temperature: 4°C ~ 10°C Tank capacity: 2.2 liters Cooling capacity: 13 liters / hour Dimensions : W x D x H (cm): 43 cm x 30.5 cm x 49 cm Weight: 19.4 kg Water inlet diameter: 1/4" NPT female Water outlet diameter: 1/4" NPT female Power cord length: 1.2 m Material of body: Painted steel