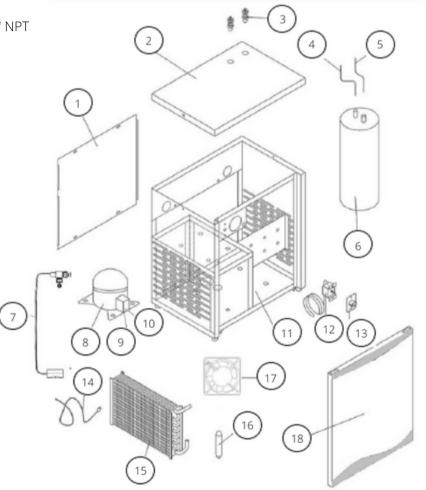

#### <u>Parts</u>

- 1. Back panel
- 2. Top cover
- 3. Water inlet (outlet) connector 1/4" NPT
- 4. Copper tube (water in)
- 5. Copper tube (water out)
- 6. Tank assembly
- 7. Water leak detector
- 8. Compressor
- 9. Compressor relay
- 10. Compressor overload protector
- 11. Frame
- 12. Thermostat
- 13. Thermostat dial button
- 14. Power cord
- 15. Condenser
- 16. Drier
- 17. Cooling fan
- 18. Front panel