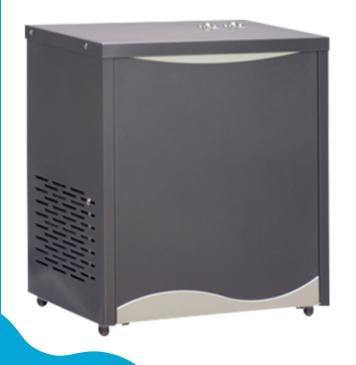

detector
- Stainless steel tank
- Conditional warranty of 7 years on cooling components and labour
- Must be installed with a leak detector and a pressure regulator adjusted under 60 psi (see the conditions of our warranty on our website)



### **COLD WATER DISPENSER**

# **SO-318**



### WWW.SOURCEOMEGA.COM



#### <u>Parts</u>

- 1. Back panel
- 2. Top cover
- 3. Water inlet (outlet) connector 1/4" NPT
- 4. Copper tube (water in)
- 5. Copper tube (water out)
- 6. Tank assembly
- 7. Water leak detector
- 8. Compressor
- 9. Compressor relay
- 10. Compressor overload protector
- 11. Frame
- 12. Thermostat
- 13. Thermostat dial button
- 14. Power cord
- 15. Condenser
- 16. Drier
- 17. Cooling fan
- 18. Front panel





COLD WATER DISPENSER

# SO-318







#### Hole alignment for faucet



WWW.SOURCEOMEGA.COM INFO@SOURCEOMEGA.COM