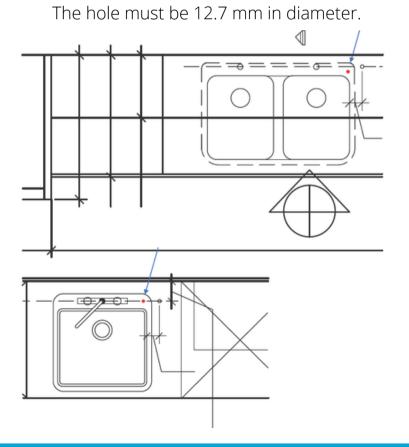

al warranty of 7 years on cooling components and labour
- Must be installed with a leak detector and a pressure regulator adjusted under 60 psi (see the conditions of our warranty on our website)



### **COLD WATER DISPENSER**

# **SO-318**



### WWW.SOURCEOMEGA.COM



#### <u>Parts</u>

- 1. Back panel
- 2. Top cover
- 3. Water inlet (outlet) connector 1/4" NPT
- 4. Copper tube (water in)
- 5. Copper tube (water out)
- 6. Tank assembly
- 7. Water leak detector
- 8. Compressor
- 9. Compressor relay
- 10. Compressor overload protector
- 11. Frame
- 12. Thermostat
- 13. Thermostat dial button
- 14. Power cord
- 15. Condenser
- 16. Drier
- 17. Cooling fan
- 18. Front panel





COLD WATER DISPENSER

# SO-318







#### Hole alignment for faucet



WWW.SOURCEOMEGA.COM INFO@SOURCEOMEGA.COM